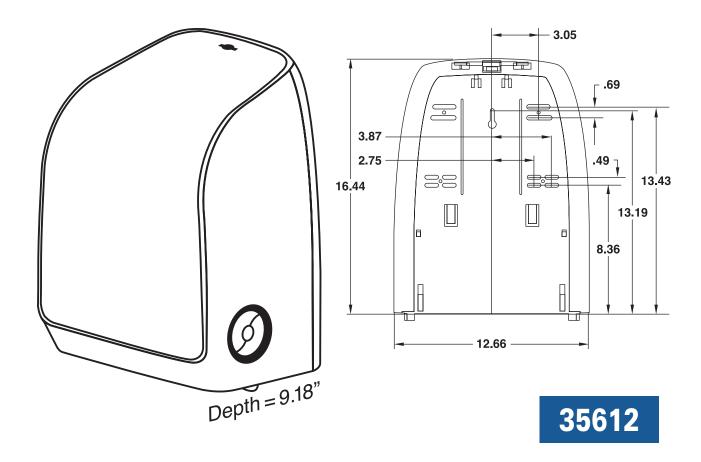

Suggested mounting height is 48" maximum from the bottom of housing.

When installed properly and used with the corresponding product, this dispenser meets the ADA Standards for Accessible Design.